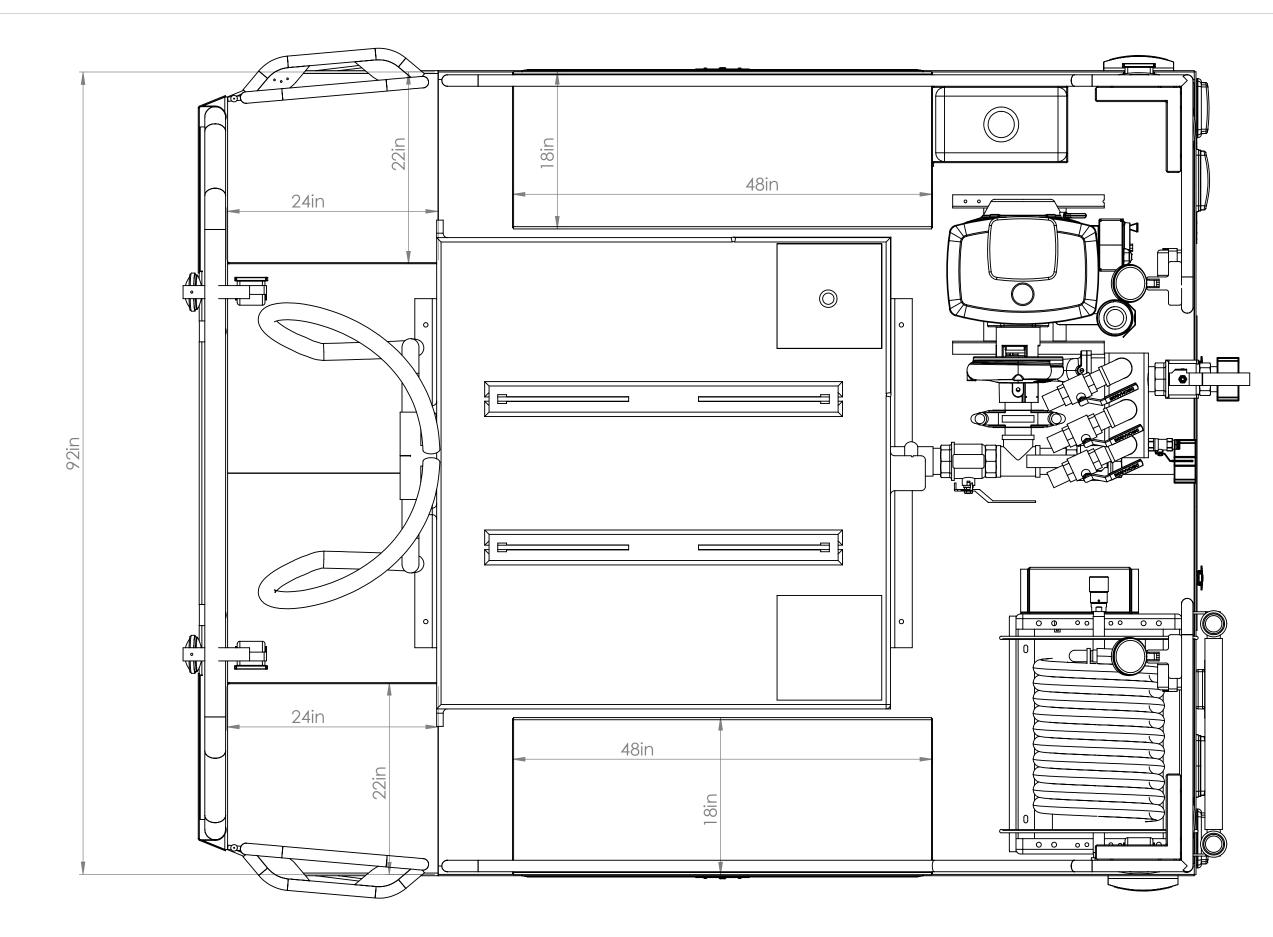

DP VIEW

JOB NO. 144##

SHEET 6 OF 12

NOTE: DETAILS AND DIMENSIONS SHOWN ARE APPROXIMATE AND ARE SUBJECT TO MINOR DEVIATIONS AS MAY OCCUR OR BE NECESSARY IN CONSTRUCTION MINOR DETAILS NOT SHOWN

| PARED FOR:   |             | DRAWN BY: | MARK E. | TITLE: | BED DRIVER |
|--------------|-------------|-----------|---------|--------|------------|
| Solomons VFD | PRINT DATE: | 2/6/2019  |         |        |            |