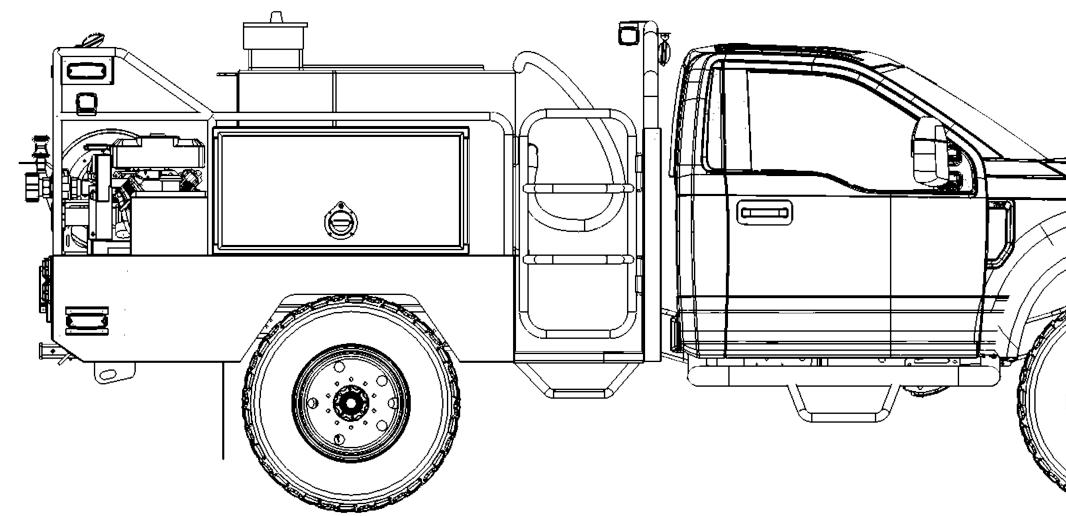

| DNT VIEW | JOB NO. 144## |
|----------|---------------|
|          | SHEET 2 OF 12 |

Solomons VFDDRAWN BY:MARK E.TITLE:DRIVERSPRINT DATE:2/6/2019

| RS SIDE VIEW | JOB NO. | 144##     |
|--------------|---------|-----------|
|              | SHEE    | T 3 OF 12 |