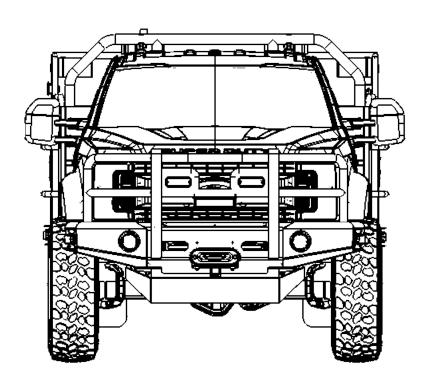

| DNT VIEW | JOB NO. 144## |
|----------|---------------|
|          | SHEET 2 OF 12 |

Solomons VFDDRAWN BY:MARK E.TITLE:DRIVERSPRINT DATE:2/6/2019

| RS SIDE VIEW | JOB NO. | 144##     |
|--------------|---------|-----------|
|              | SHEE    | T 3 OF 12 |