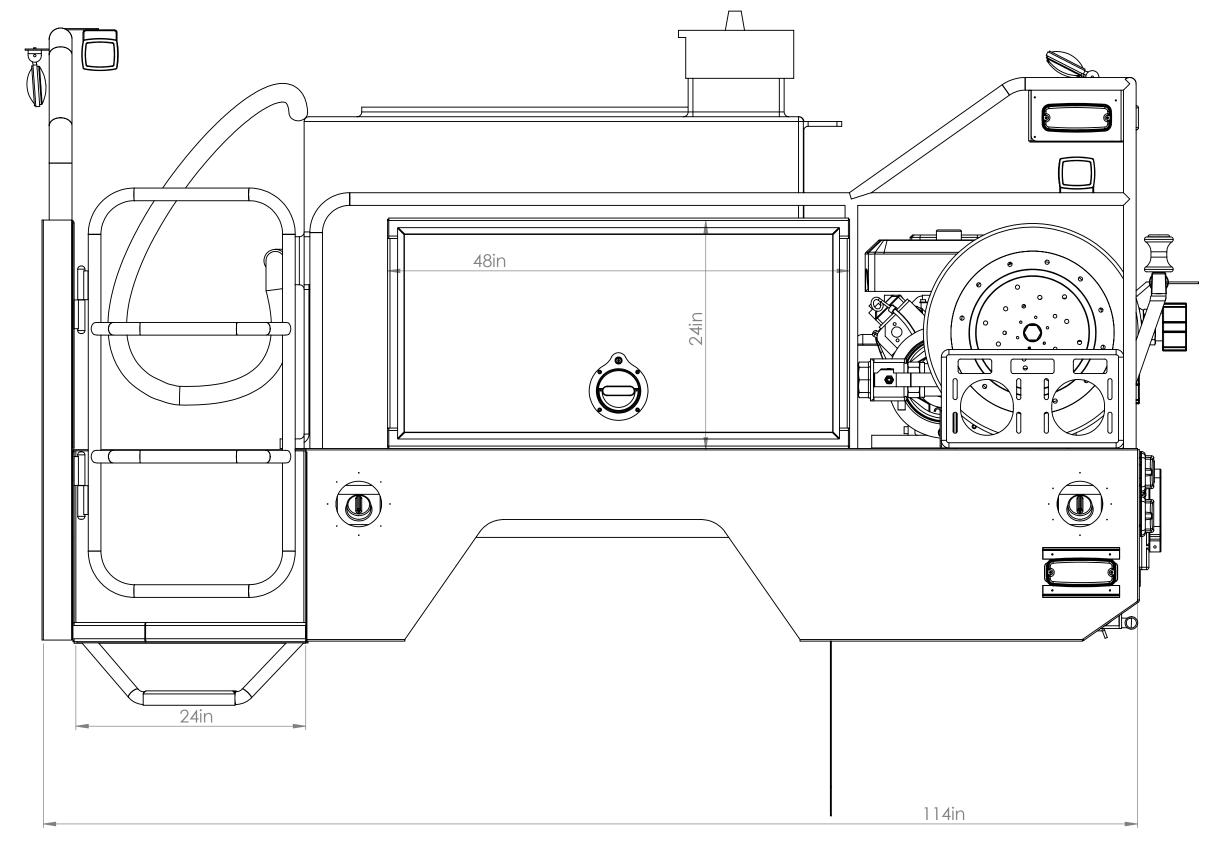

| DIMENSIONS | JOB NO. 144##  |
|------------|----------------|
|            | SHEET 10 OF 12 |
|            |                |

NOTE: DETAILS AND DIMENSIONS SHOWN ARE APPROXIMATE PREPARED FOR: AND ARE SUBJECT TO MINOR DEVIATIONS AS MAY OCCUR OR BE NECESSARY IN CONSTRUCTION MINOR DETAILS NOT SHOWN