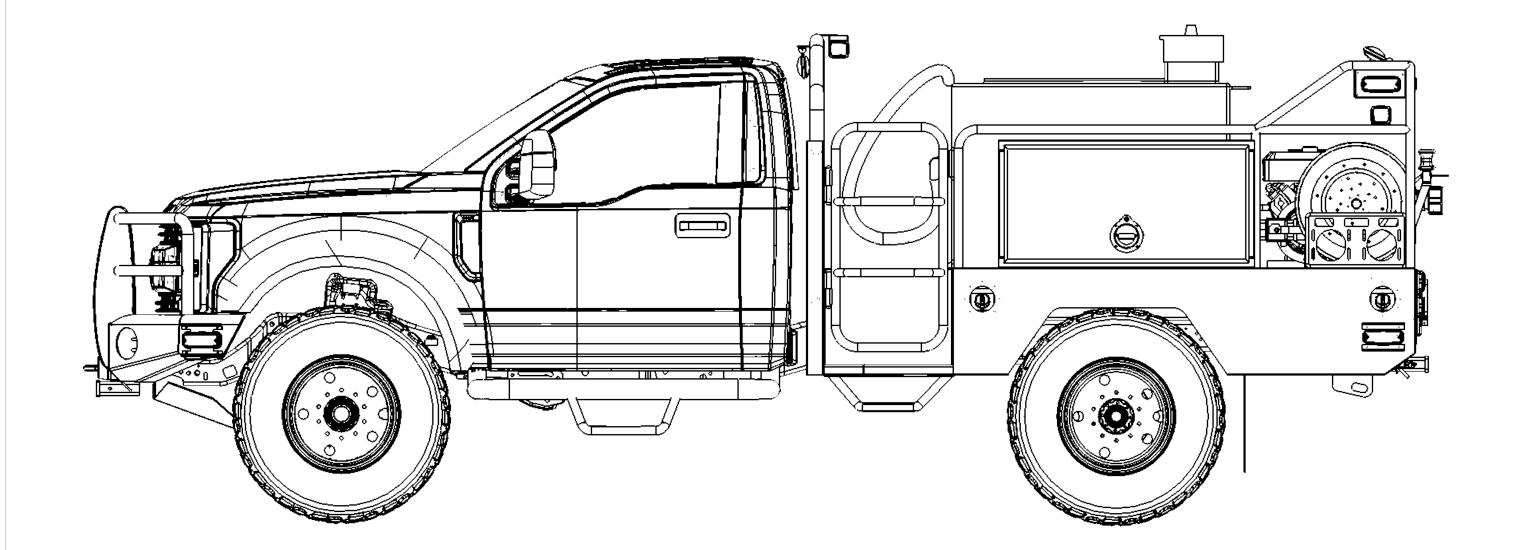

| DNT VIEW | JOB NO. 144## |
|----------|---------------|
|          | SHEET 2 OF 12 |

Solomons VFDDRAWN BY:MARK E.TITLE:DRIVERSPRINT DATE:2/6/2019

| RS SIDE VIEW | JOB NO. | 144##     |
|--------------|---------|-----------|
|              | SHEE    | T 3 OF 12 |