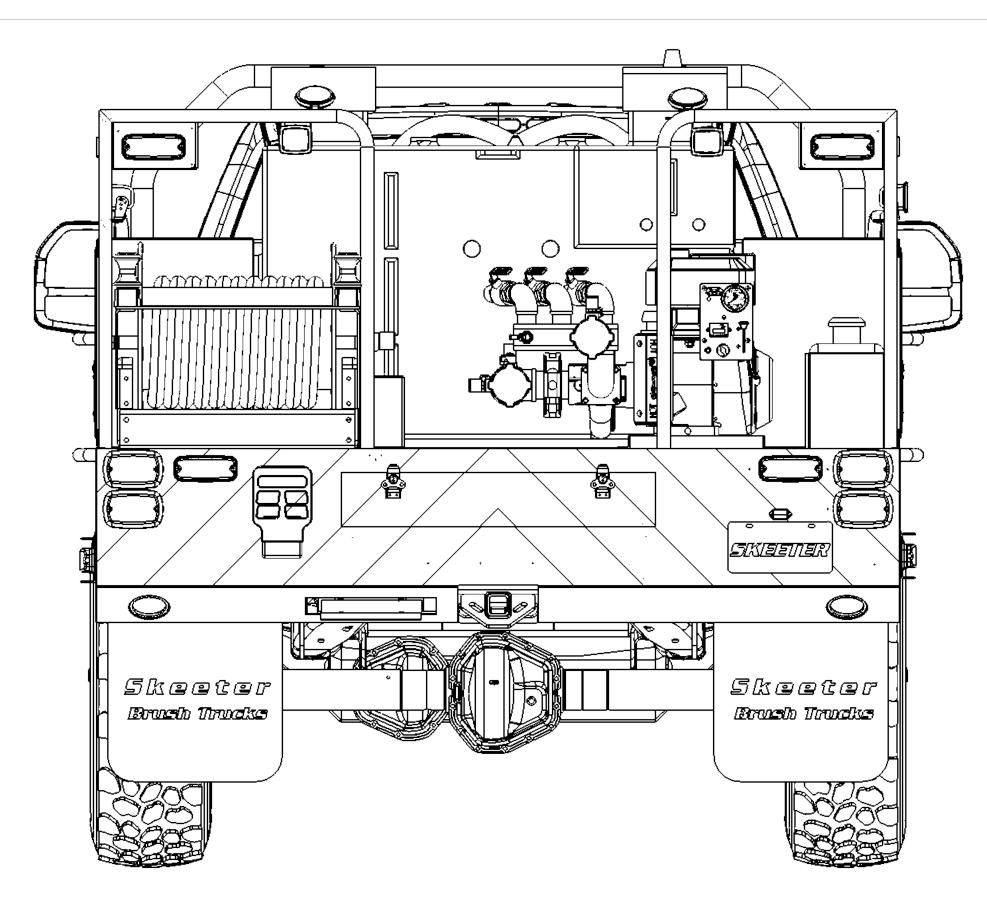

| Solomons VFD    | DRAWN BY:   | MARK E.  | TITLE: | REAR |
|-----------------|-------------|----------|--------|------|
| SOIOTTOTIS VI D | PRINT DATE: | 2/6/2019 |        |      |

| AR VIEW | JOB NO. | 144##      |
|---------|---------|------------|
|         | SHEE    | et 4 OF 12 |