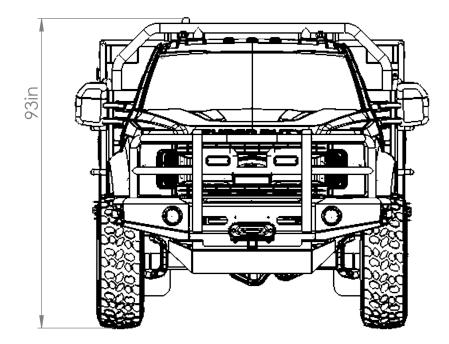

| Solomons VFD    | DRAWN BY:   | MARK E.  | TITLE: | REAR |
|-----------------|-------------|----------|--------|------|
| SOIOTTOTIS VI D | PRINT DATE: | 2/6/2019 |        |      |

| AR VIEW | JOB NO. | 144##      |
|---------|---------|------------|
|         | SHEE    | et 4 OF 12 |