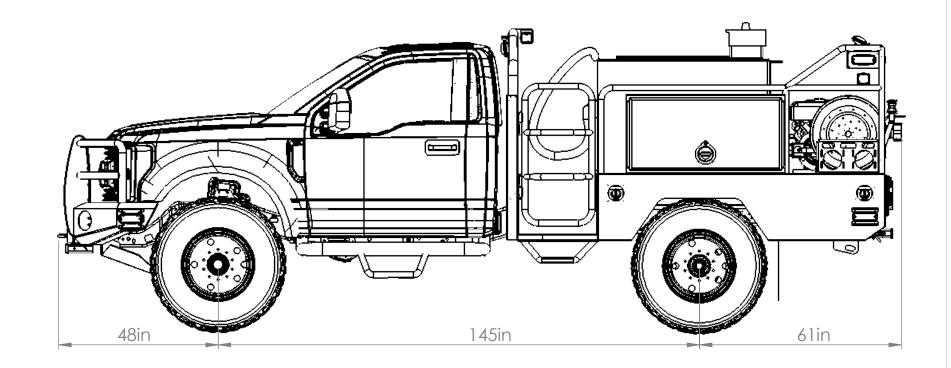

| DNT VIEW | JOB NO. 144## |
|----------|---------------|
|          | SHEET 2 OF 12 |

Solomons VFDDRAWN BY:MARK E.TITLE:DRIVERSPRINT DATE:2/6/2019

| RS SIDE VIEW | JOB NO. | 144##     |
|--------------|---------|-----------|
|              | SHEE    | T 3 OF 12 |