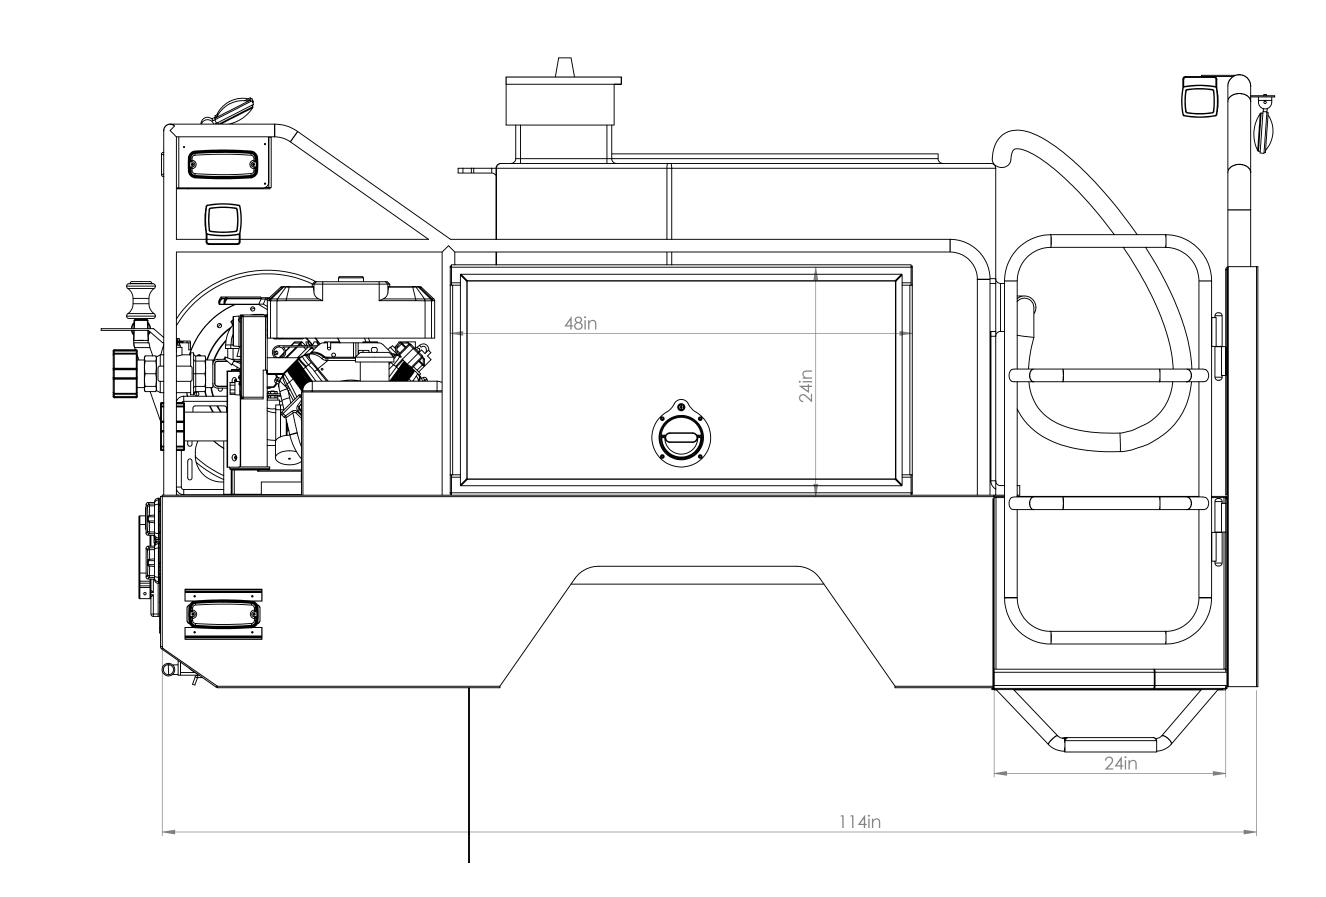

JOB NO. 144##

SHEET 7 OF 12

RS SIDE VIEW

NOTE: DETAILS AND DIMENSIONS SHOWN ARE APPROXIMATE AND ARE SUBJECT TO MINOR DEVIATIONS AS MAY OCCUR OR BE NECESSARY IN CONSTRUCTION MINOR DETAILS NOT SHOWN

Solomons VFD BED PASSENCE BED PASSENCE BED PASSENCE

| GERS SIDE VIEW | JOB NO. | 144##     |
|----------------|---------|-----------|
|                | SHEE    | T 8 OF 12 |

 BED FOR:
 DRAWN BY:
 MARK E.
 TITLE:
 BED TOP VIEW
 JOB NO.
 144##

 PRINT DATE:
 2/6/2019
 1/2/2019
 SHEET 9 OF 12
 SHEET 9 OF 12