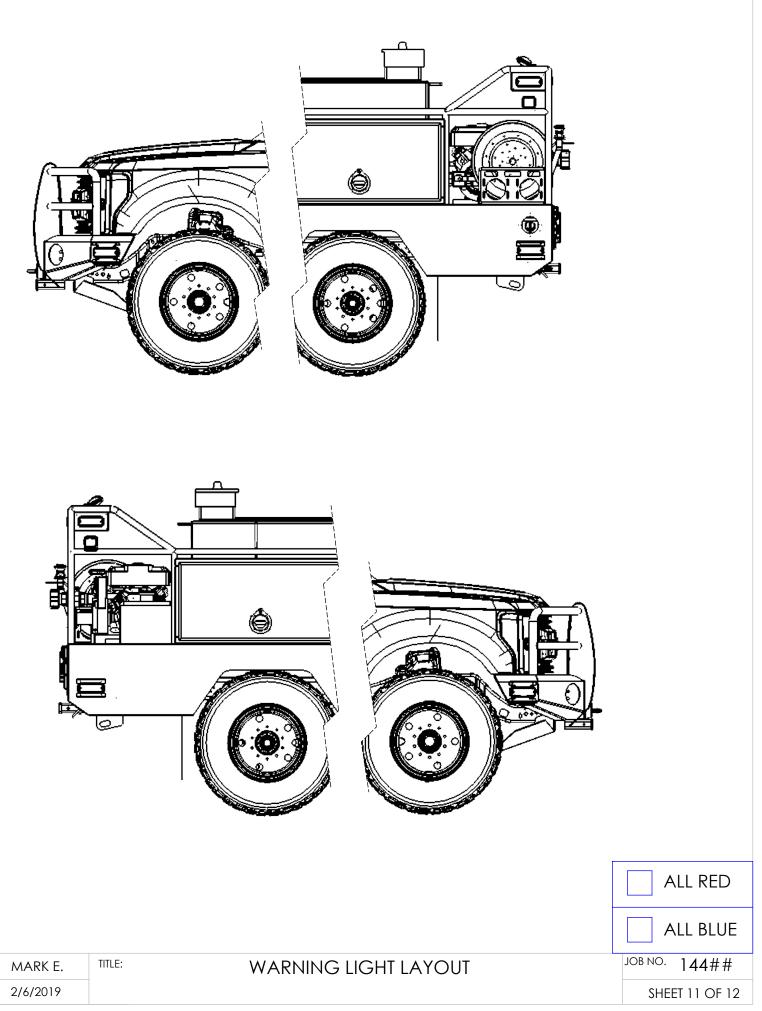

Solomons VFD

DRAWN BY: PRINT DATE: 2/6/2019

Solomons VFD

DRAWN BY: MARK E. TITLE: PRINT DATE: 2/6/2019

ENGINEERING

| CHANGES/NOTES | JOB NO.        | 144## |
|---------------|----------------|-------|
|               | SHEET 12 OF 12 |       |