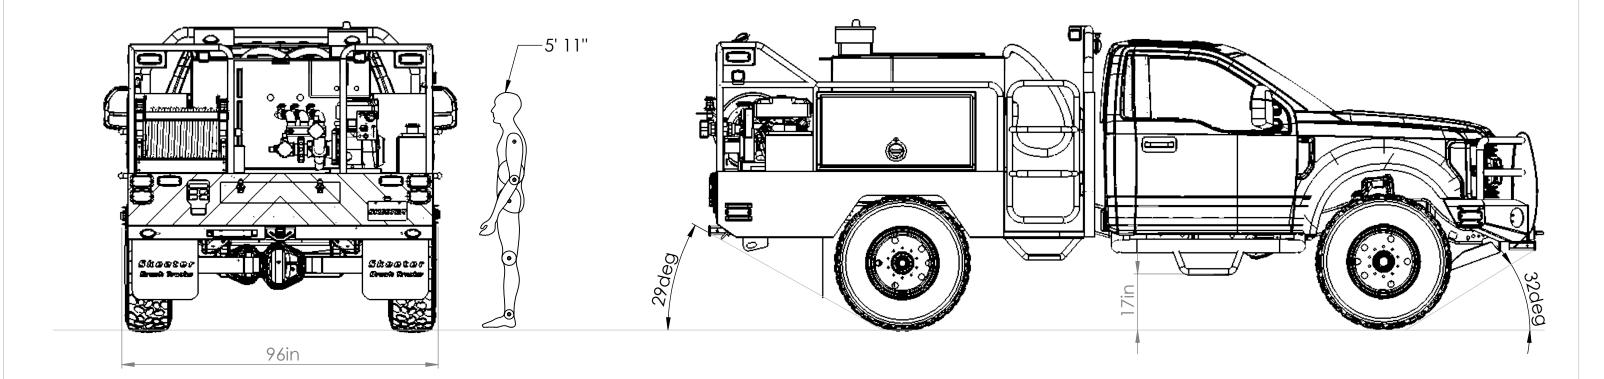

NOTE: DETAILS AND DIMENSIONS SHOWN ARE APPROXIMATE AND ARE SUBJECT TO MINOR DEVIATIONS AS MAY OCCUR OR BE NECESSARY IN CONSTRUCTION MINOR DETAILS NOT SHOWN Solomons VFDDRAWN BY:MARK E.TITLE:OVERALLPRINT DATE:2/6/2019

| DIMENSIONS | JOB NO. 144##  |
|------------|----------------|
|            | SHEET 10 OF 12 |
|            |                |

NOTE: DETAILS AND DIMENSIONS SHOWN ARE APPROXIMATE PREPARED FOR: AND ARE SUBJECT TO MINOR DEVIATIONS AS MAY OCCUR OR BE NECESSARY IN CONSTRUCTION MINOR DETAILS NOT SHOWN