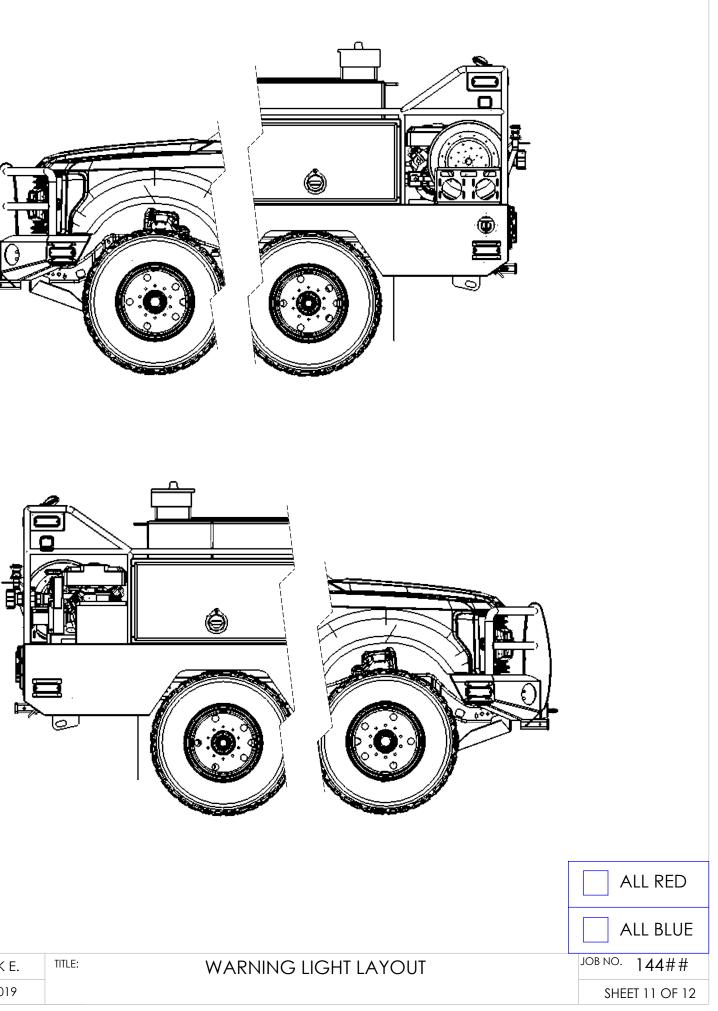

| DIMENSIONS | JOB NO. 144##  |
|------------|----------------|
|            | SHEET 10 OF 12 |
|            |                |

NOTE: DETAILS AND DIMENSIONS SHOWN ARE APPROXIMATE PREPARED FOR: AND ARE SUBJECT TO MINOR DEVIATIONS AS MAY OCCUR OR BE NECESSARY IN CONSTRUCTION MINOR DETAILS NOT SHOWN

Solomons VFD

DRAWN BY: PRINT DATE: 2/6/2019

Solomons VFD

DRAWN BY: MARK E. TITLE: PRINT DATE: 2/6/2019

ENGINEERING

| CHANGES/NOTES | JOB NO.        | 144## |
|---------------|----------------|-------|
|               | SHEET 12 OF 12 |       |