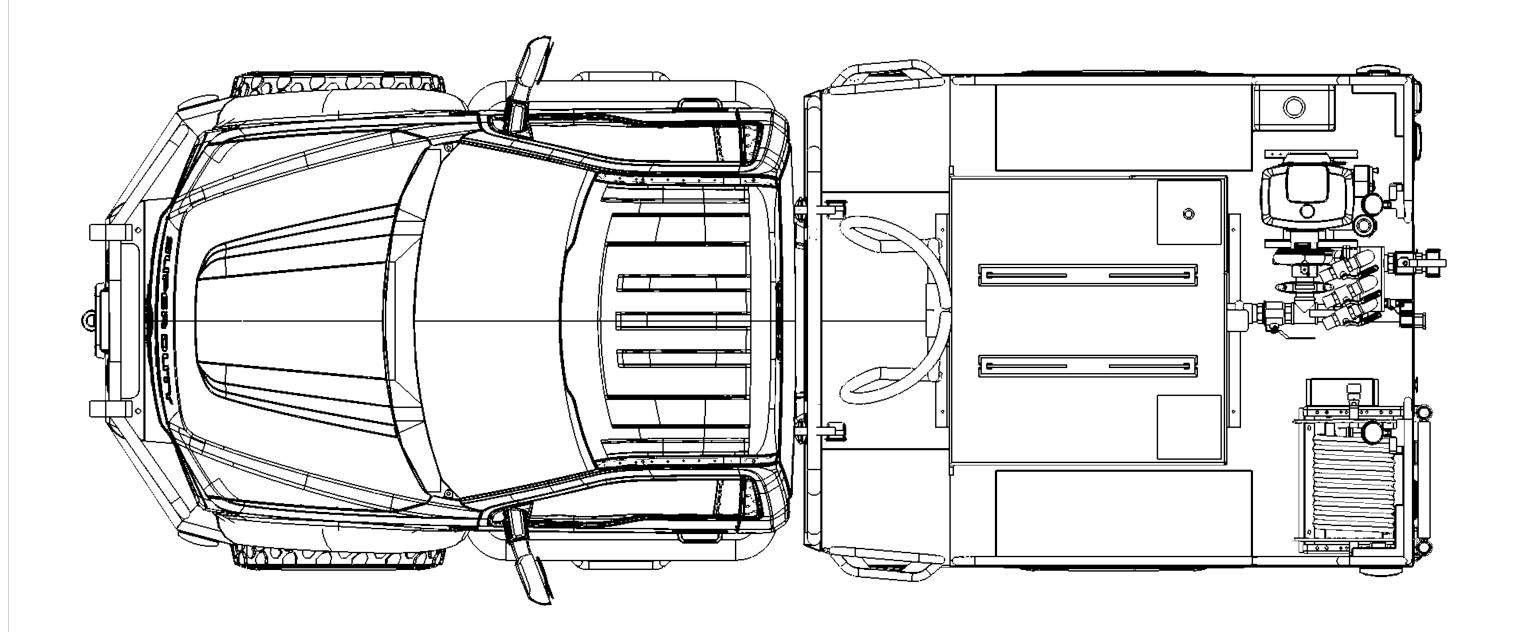

DP VIEW

JOB NO. 144##

SHEET 6 OF 12

NOTE: DETAILS AND DIMENSIONS SHOWN ARE APPROXIMATE AND ARE SUBJECT TO MINOR DEVIATIONS AS MAY OCCUR OR BE NECESSARY IN CONSTRUCTION MINOR DETAILS NOT SHOWN

| PARED FOR:   |             | DRAWN BY: | MARK E. | TITLE: | BED DRIVER |
|--------------|-------------|-----------|---------|--------|------------|
| Solomons VFD | PRINT DATE: | 2/6/2019  |         |        |            |