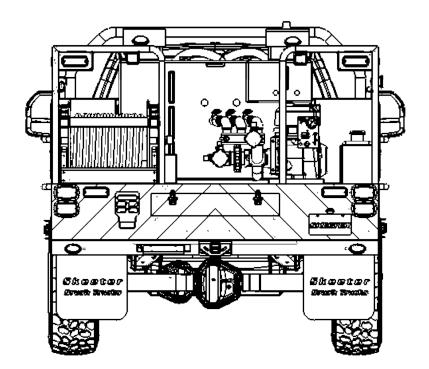

| Solomons VFD    | DRAWN BY:   | MARK E.  | TITLE: | REAR |
|-----------------|-------------|----------|--------|------|
| SOIOTTOTIS VI D | PRINT DATE: | 2/6/2019 |        |      |

| AR VIEW | JOB NO. | 144##      |
|---------|---------|------------|
|         | SHEE    | et 4 OF 12 |